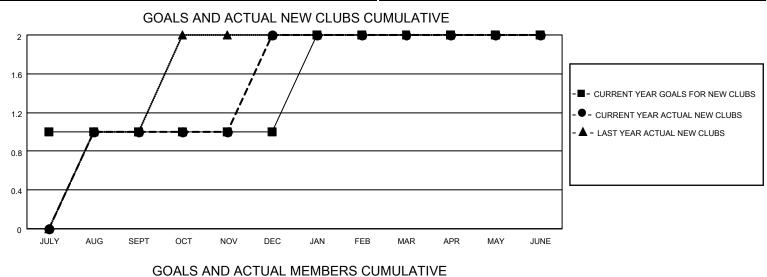

## LOCATION UKRAINE

District 134

Results as of: 6/30/2022

| Clubs                 |               |           |               | Members               |                         |                         |                                                    |
|-----------------------|---------------|-----------|---------------|-----------------------|-------------------------|-------------------------|----------------------------------------------------|
| RESULTS FOR 2021-2022 |               |           |               | RESULTS FOR 2021-2022 |                         |                         |                                                    |
| QUARTER               | NEW CLUB GOAL | NEW CLUBS | DROPPED CLUBS | QUARTER               | MBER GROWTH NET<br>GOAL | MEMBER GROWTH<br>ACTUAL | DROPPED<br>MEMBERS ACTUAL<br>(including transfers) |
| JULY/AUG/SEPT         | 1             | 1         | 0             | JULY/AUG/SEPT         | 5                       | 20                      | 0                                                  |
| OCT/NOV/DEC           | 0             | 1         | 0             | OCT/NOV/DEC           | 10                      | 23                      | 1                                                  |
| JAN/FEB/MAR           | 1             | 0         | 0             | JAN/FEB/MAR           | 5                       | 0                       | 0                                                  |
| APR/MAY/JUNE          | 0             | 0         | 0             | APR/MAY/JUNE          | 10                      | 2                       | 35                                                 |