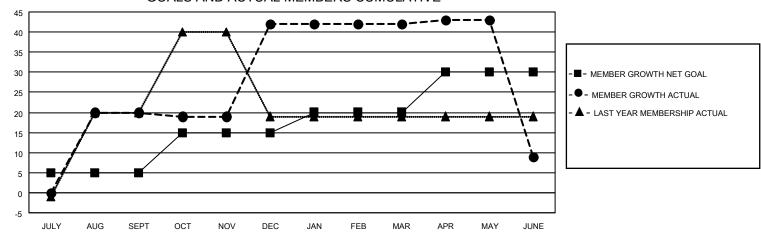

## LOCATION UKRAINE

District 134

Results as of: 6/30/2022

| Clubs                 |               |           |               | Members               |                         |                         |                                                    |
|-----------------------|---------------|-----------|---------------|-----------------------|-------------------------|-------------------------|----------------------------------------------------|
| RESULTS FOR 2021-2022 |               |           |               | RESULTS FOR 2021-2022 |                         |                         |                                                    |
| QUARTER               | NEW CLUB GOAL | NEW CLUBS | DROPPED CLUBS | QUARTER               | MBER GROWTH NET<br>GOAL | MEMBER GROWTH<br>ACTUAL | DROPPED<br>MEMBERS ACTUAL<br>(including transfers) |
| JULY/AUG/SEPT         | 1             | 1         | 0             | JULY/AUG/SEPT         | 5                       | 20                      | 0                                                  |
| OCT/NOV/DEC           | 0             | 1         | 0             | OCT/NOV/DEC           | 10                      | 23                      | 1                                                  |
| JAN/FEB/MAR           | 1             | 0         | 0             | JAN/FEB/MAR           | 5                       | 0                       | 0                                                  |
| APR/MAY/JUNE          | 0             | 0         | 0             | APR/MAY/JUNE          | 10                      | 2                       | 35                                                 |